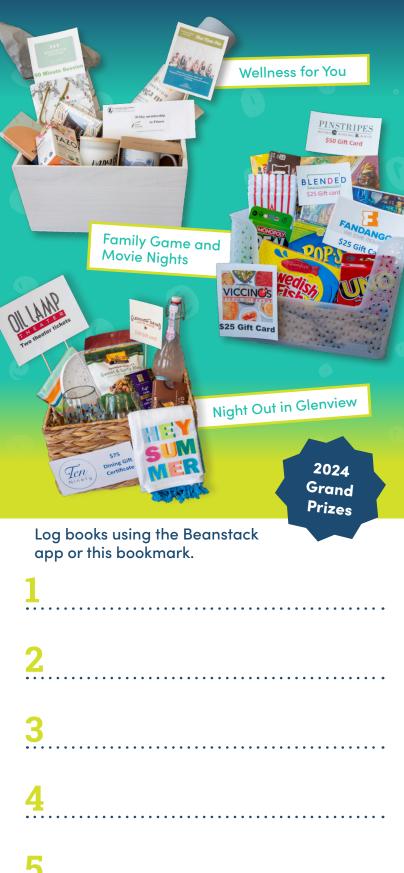

## **2024 SUMMER READING CHALLENGE**

- Read 5 books to complete the challenge.
- Earn a GPL pint glass and a raffle ticket for the grand prize baskets when you finish your first 5 books.
- Read more books for more chances to win the grand prize drawings.
- Limit 20 books/4 raffle tickets.

## **Adult Reading Log**